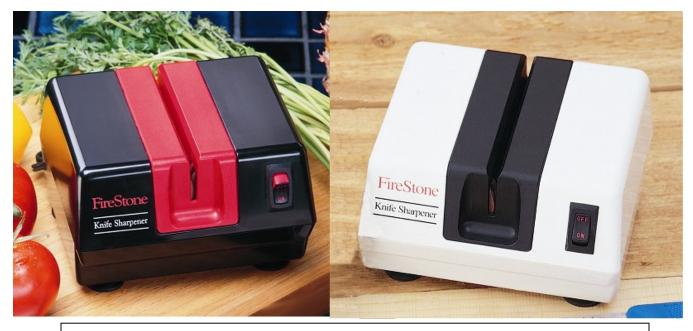

## FireStone Electric Knife Sharpener

One-Step Knife Sharpener - commercial sharpener uses firedceramic stones, featuring powerful one-step precision sharpening.

- Sharpens both sides of the edge simultaneously at the correct angle with multiple diamond-enhanced ceramic counter-rotating wheels.
- Creates a burr-free, razor-sharp, hollow ground edge to hair-splitting sharpness in seconds. For all kinds of knives (including single bevel Asian style, serrated, filet and butcher)
- Perfect as either an alternative or complement to outside knife sharpening services. Easy to use. Recommended for large commercial kitchens like Hotels, Restaurants, Catering, Institutional & Chef's use

Models/colors: #1951 – black w/ red knife guide #1952 – white w/black knife guide

> **Specification** (models 1951, 1952): Rating: 75w, 230v, 50Hz Shuko cord set, CE certified Weight: 2.5 lbs Package size: 6.25"x 8"x 7.25"